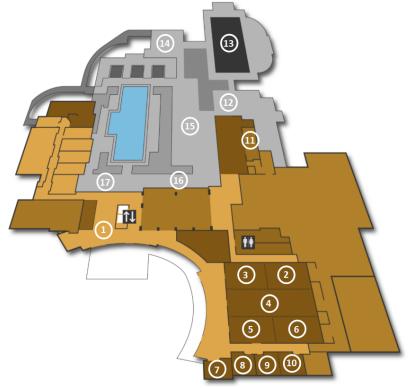

# CELESTE

#### MAP LEGEND

- 1) LOBBY
- 2) CELESTIAL BALLROOM SALON A
- 3) CELESTIAL BALLROOM SALON B
- 4) CELESTIAL BALLROOM SALON C
- 5) CELESTIAL BALLROOM SALON D
- 6) CELESTIAL BALLROOM SALON E
- 7) APOLLO BOARDROOM
- 8) MERCURY MEETING ROOM
- 9) GEMINI A MEETING ROOM
- 10) GEMINI B MEETING ROOM
- 11) PEGASUS PRIVATE DINING ROOM
- 12) AURORA PATIO (COVERED)
- 13) ENDEAVOUR EVENT LAWN
- 14) ZODIAC ZEN GARDEN PATIO
- 15) ZODIAC ZEN LAWN
- 16) VERANDA WEST (COVERED)
- 17) VERANDA EAST (COVERED)